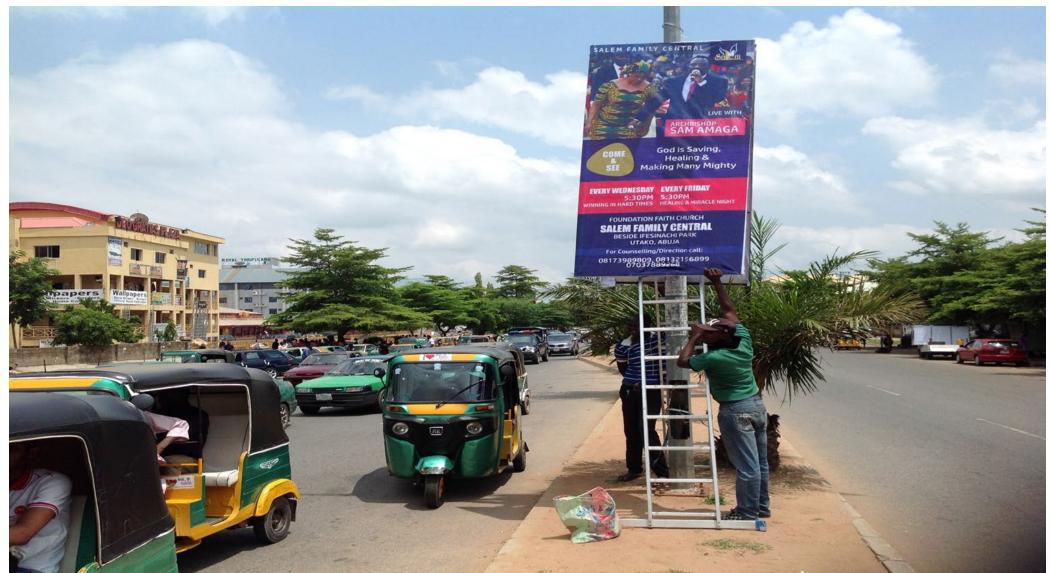

## 2. WE USE DURABLE MATERIALS

Abuja is beset with strong winds that often tears street lamp post display materials and many clients' adverts are sometimes disenfranchised for months before they will become aware. Our street lamp posts are made using extremely durable materials to stay safe even during the harshest weather condition.

Moreover, we are based in Abuja, we will be monitoring your adverts every day and sending you monthly pictorial report of your campaigns.