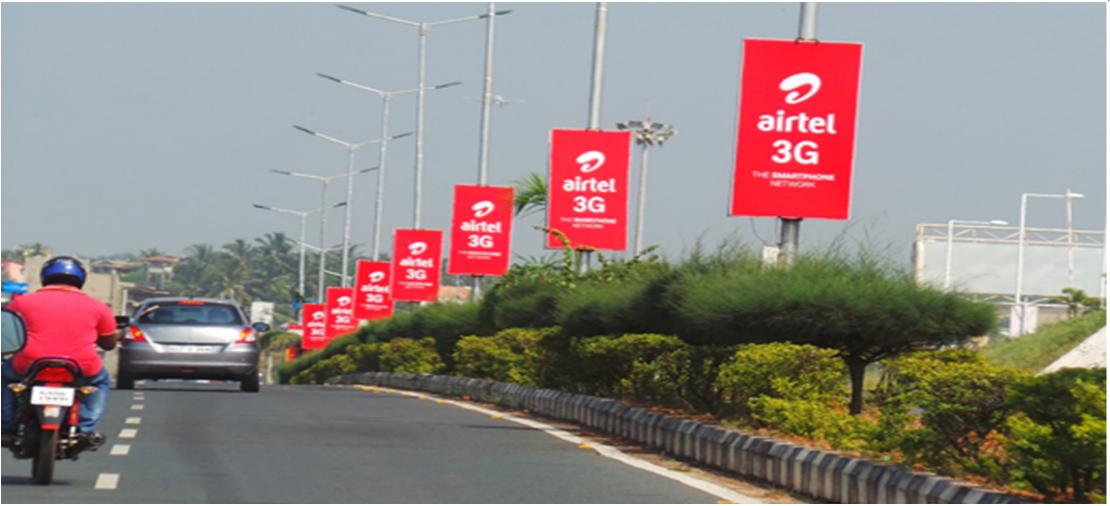

#### 6. TARGETS A LARGE AUDIENCE COST EFFECTIVELY

Attractive Unique and eye-catching presentation of brand message on lamp Post obtains higher retention rates. Brand message displays for 24 hours. They are directly hanged on the poles with above head height or sometimes on eye level. This allows people (of different target audience) to read the message easily. The street light always illuminates the adverts on it, and makes it more visible especially at night than some other OOH.

### 7. REDUCE MARKETING BUDGET

Street Lamp Post is one of the most cost-effective ways of targeting large audiences on busy high streets and roads as compared to other commercial mediums, especially beneficial for firms with limited marketing budget.