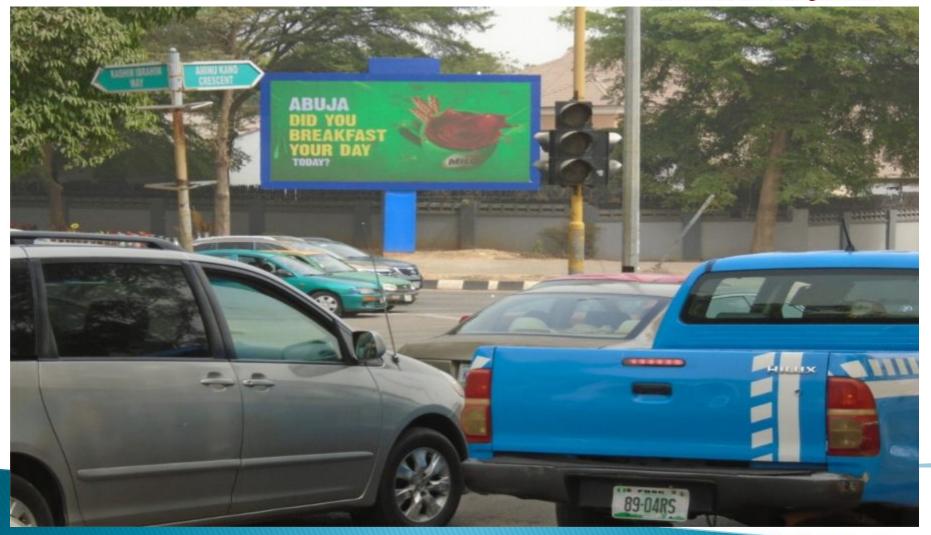

## LOCATION:

Wuse 2 Aminu Kano By Hyde Filling Station facing traffic from Wuse Market & Aminu Kano Crecsent, Crsytal Loung, Banex Plaza, Mr Biggs

**DIMENSION** 

4M by 8M

DAILY DURATION

it runs from 7am to 11pm everyday of the week

COUNT (CARS/PEOPLE):

3,421,211/55,612

CONTENT DURATION

15 Seconds

MINIMUM DAILY EXPOSURE

X400

RATE

N1.5m/Month, N18m/Annual