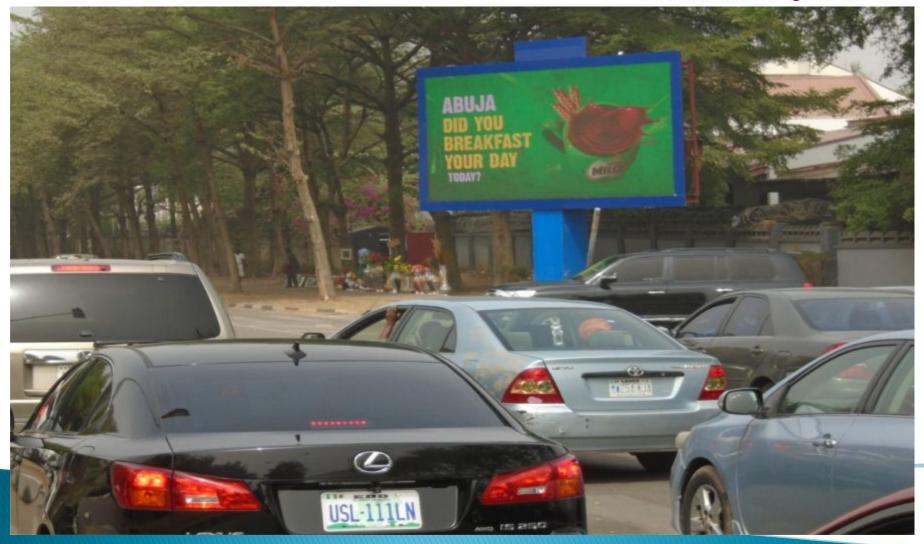

## LOCATION:

Wuse 2 Aminu Kano By Hyde Filling Station facing traffic from Wuse Market & Aminu Kano Crecsent, Crsytal Loung, Banex Plaza, Mr Biggs

**DIMENSION** 

4M by 8M

DAILY DURATION

it runs from 7am to 11pm everyday of the week

COUNT (CARS/PEOPLE):

3,421,211/55,612

CONTENT DURATION

15 Seconds

MINIMUM DAILY EXPOSURE

X400

RATE

N1.5m/Month, N18m/Annual